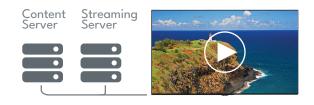

### **IP Streaming Support**

Our processors in the displays make it easier to manage content through many devices. IP video streaming protocols such as RTSP/RTP/HLS and UDP Multicast are supported for real-time content streaming. So that, live broadcasts can be displayed in this way.