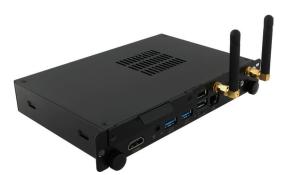

# Plugin OPS Module

Vestel's pluggable processors (OPS) are designed to give extra computational power to our displays.