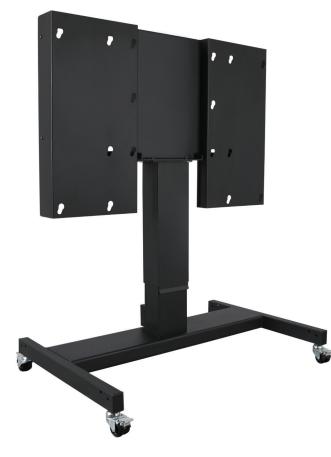

# Motorized Stand

You will be able to make use of our adjustable motorized stands together with our signage products.

https://www.vestelvisualsolutions.com/eu-en/digital-signage-displays

For further information about products specifications **please scan the QR code.** 