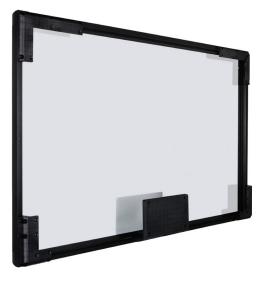

# Touch Overlay

Signage displays can be equipped with touch functionality with Touch Overlay accessory. With the help of SoC and touch overlay you can also use displays as PCless Touch Monitor by installing HTML based programs.