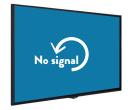

**Signal Failover** 

Our displays have a protection for "No Signal". If the source is disconnected, the display will either show your customized banner or search for any other signal from video sources. Since blank screen is the worst case scenario for advertisement, failover is one of the critical feature in our signage displays.