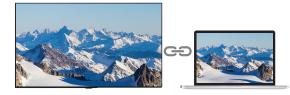

Using either Microsoft Wireless Display Adaptor or Android Screen Sharing functions on Windows and Android devices, you can mirror screen to the display using embedded wireless display capabilities without using any external devices or cables.