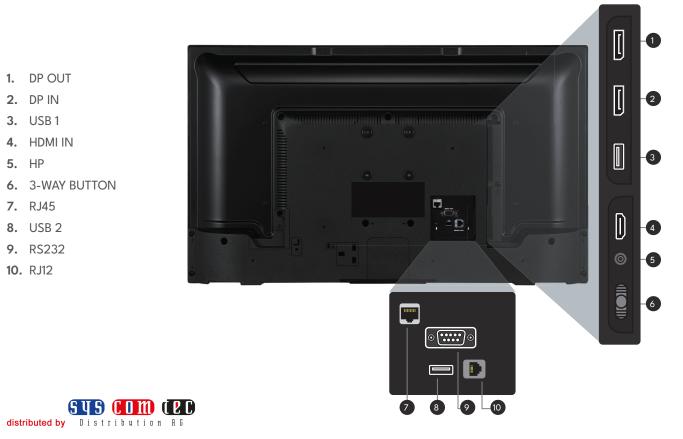

**Display Control over RS232 and LAN** 

Our platform enables the users to control our displays using wide range of RS232 commands in a Local Area Network or DSUB9 connector.

Scheduler

REALENSE The Market of Ma